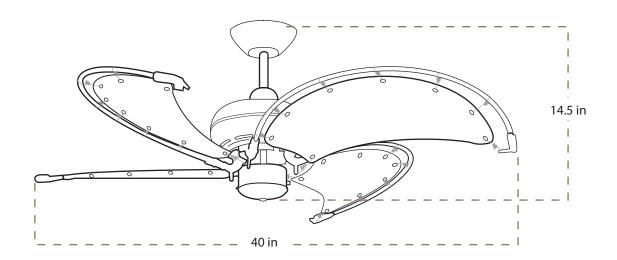

## **FEATURES**

- 5 YEAR OUTDOOR / 25 YEAR INDOOR LIMITED WARRANTY
  - 4 SPRING-FRAME, FABRIC BLADES IN (\*) CANVAS
  - 3 SPEED PULL CHAIN, SWITCH REVERSIBLE OPERATION
- 5 IN. DOWN ROD, 1/2 IN. DIAMETER, SUITABLE FOR 8 FT. CEILINGS AND UP, LONGER DOWN RODS ALSO AVAILABLE
- 153x17 mm energy efficient motor, quiet operation
- AIRFLOW 3764 CF/M, ENERGY USED 59.8 WATT,
- AIRFLOW EFFICIENCY 63 CF/M/W
- APPROPRIATE FOR ROOM SIZE UP TO 12 X 12 FT.
- LIGHT KIT ADAPTABLE (3/8 IN. DIAMETER CENTRAL THREADED ROD)
- REMOTE CONTROL ADAPTABLE (UNIVERSAL TYPE, CANOPY MOUNT)