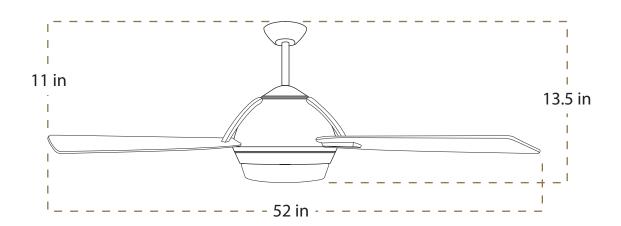

## 52" ENTERPRISE III

## **FEATURES**

- INDOOR 20 YEAR LIMITED WARRANTY ECONOMICAL ENERGY EFFICIENT MOTOR WITH REMOTE
- INTEGRATED 50-WATT HALOGEN LIGHT
- 3-BLADE DESIGN
- PERMANENTLY LUBRICATED AND SEALED BEARINGS
- Universal Down-Rod Mounting System for Flat & Slopped Ceilings
- HANGS A TOTAL DEPTH OF 13.5 INCHES
- INCLUDED HAND HELD REMOTE CONTROL THAT CONTROLS 3 FAN SPEEDS, REVERSE AND LIGHT ON/OFF FUNCTION